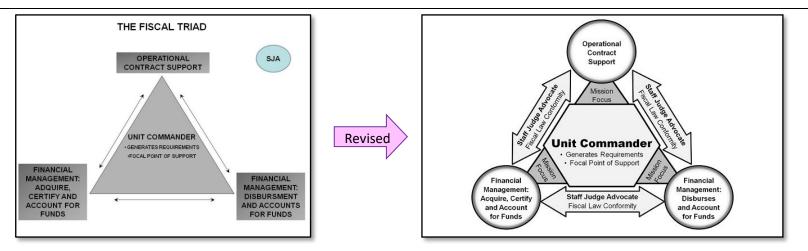

FM 1-06, Financial Management Operations: Fiscal Triad; before and after.

FM 4-01, Army Transportation Operations: Distribution Management Center within the TSC; before and after. Notice the reduction in abbreviations, control of white space, correctness of organizational structure, and uniformity of blocks