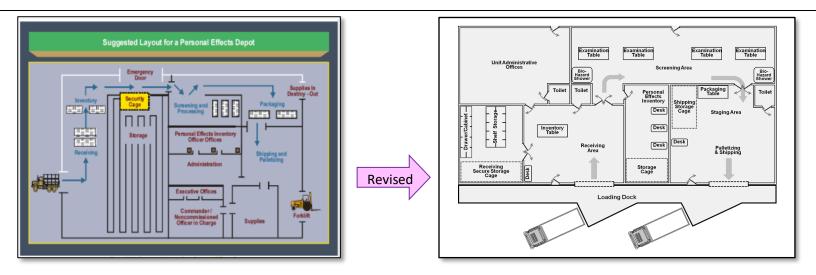

ATP 4-44: 40,000 Gallon water supply point setup; before and after. Notice the ability to create an embossed affect with PowerPoint.

ATP 4-46, Mortuary Affairs Operations: Personal Affects Depot Layout, Visio versus PowerPoint