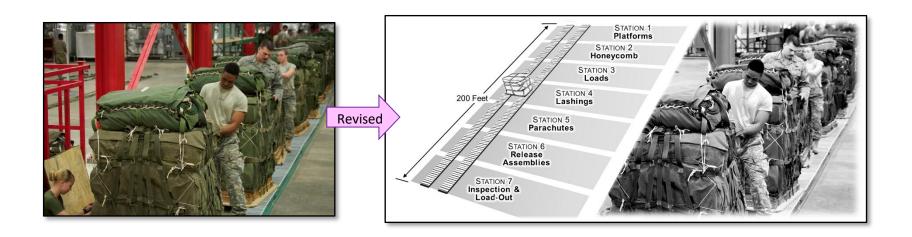

Portfolio of Mr. Charles Bissett 2020

The following illustrations (pages 1-10) depict graphics projects done for Army doctrinal publication.

Before & After use of PowerPoint to create rendered depth beyond the contour of a vector line:



Clarification of procedural sequence through illustration:





## PowerPoint Graphic Image Regeneration Projects



ATP 4-44, Water Supply in Theaters of Operations: Spiral RO Membrane Assembly; before and after.



ATP 4-44, Water Supply in Theaters of Operations: RO Membrane Composition; before and after.



ATP 4-44: 40,000 Gallon water supply point setup; before and after. Notice the ability to create an embossed affect with PowerPoint.



ATP 4-46, Mortuary Affairs Operations: Personal Affects Depot Layout, Visio versus PowerPoint



ATP 4-13, Army Intermodal Operations: Container Stacking; before and after with PowerPoint. Notice the realism.



ATP 4-13, Army Intermodal Operations: Logistics Over-The- Shore Operations; before and after with PowerPoint



ATP 4-31, Recovery and Battle Damage Assessment and Repair: Log Deadman; before and after