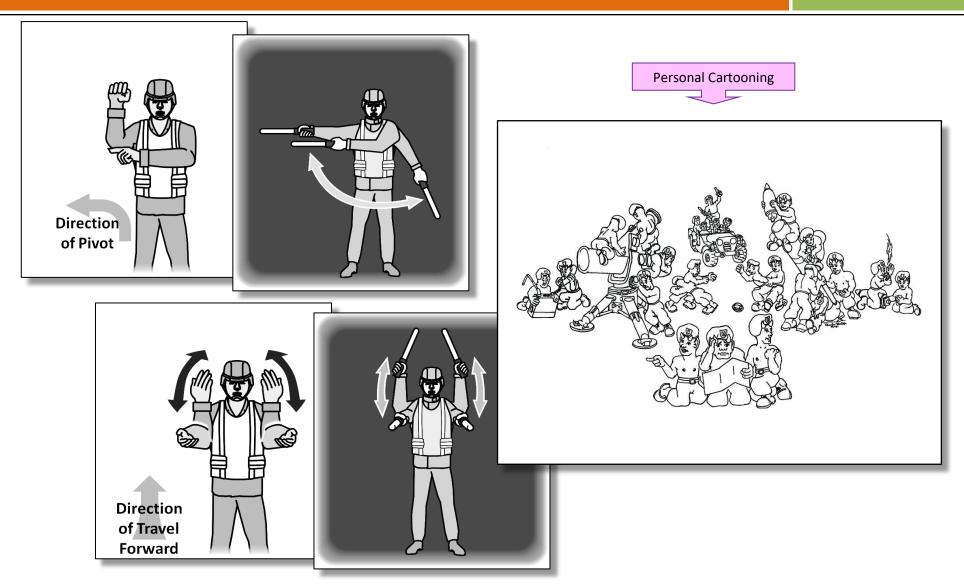

Image enhancement using Microsoft Picture Manager.

Portfolio of Mr. Charles Bissett 2020

Examples of cartooning used for military messages, and for entertainment: PowerPoint on the left; hand drawn on the right.