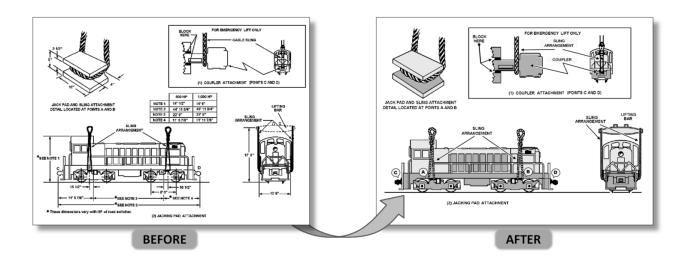

and Battle Damage Assessment and Repair: Log Deadman; before and after. Notice how the use of perspective brings out the engineering capability of its design function.

Before and after, image revisions for ATP 4-41, Atmy Field Feeding operations, on the right and just below.







FM 1-06, Financial Management Operations: Fiscal Triad; before and after.



FM 4-01, Army Transportation Operations: Distribution Management Center within the TSC; before and after. Notice the reduction in abbreviations, control of white space, correctness of organizational structure, and uniformity of blocks









The original image (to the left) was a photocopy from a 1950's manual with text bleedthrough from thin paper. The image (on the right) was recovered using Microsoft Paint and Picture manager.





Image enhancement using Microsoft Paint.



Image enhancement using Microsoft Picture Manager.

Portfolio of Mr. Charles Bissett 2020



Examples of cartooning used for military messages, and for entertainment: PowerPoint on the left; hand drawn on the right.

Portfolio of Mr. Charles Bissett 2020







Hand drawn art projects.