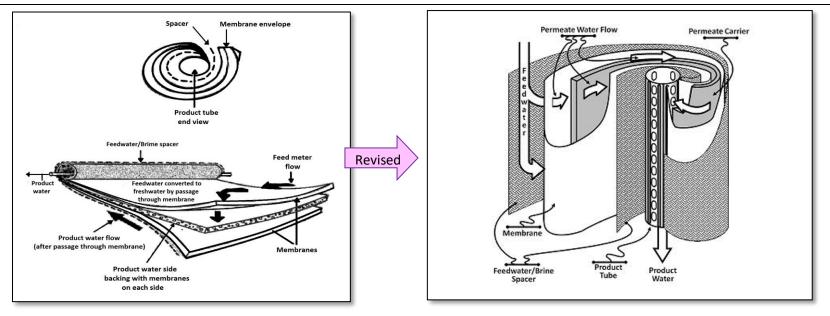

## PowerPoint Graphic Image Regeneration Projects

ATP 4-44, Water Supply in Theaters of Operations: Spiral RO Membrane Assembly; before and after.

ATP 4-44, Water Supply in Theaters of Operations: RO Membrane Composition; before and after.