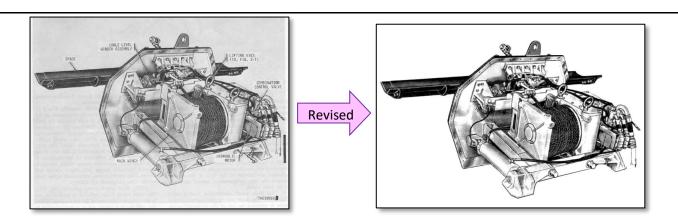

The original image (to the left) was a photocopy from a 1950's manual with text bleedthrough from thin paper. The image (on the right) was recovered using Microsoft Paint and Picture manager.

Image enhancement using Microsoft Paint.

Image enhancement using Microsoft Picture Manager.

Portfolio of Mr. Charles Bissett 2020

Examples of cartooning used for military messages, and for entertainment: PowerPoint on the left; hand drawn on the right.