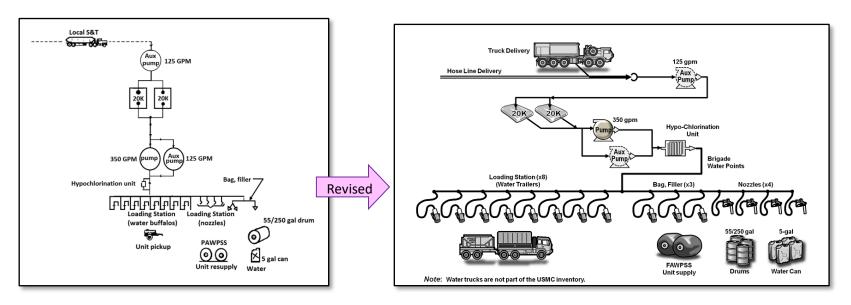

ATP 4-44: 40,000 Gallon water supply point setup; before and after. Notice the ability to create an embossed affect with PowerPoint.

ATP 4-46, Mortuary Affairs Operations: Personal Affects Depot Layout, Visio versus PowerPoint