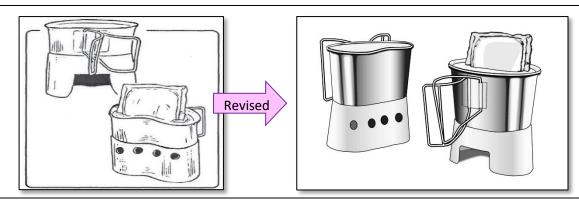

ATP 4-31, Recovery and Battle Damage Assessment and Repair: Log Deadman; before and after. Notice how the use of perspective brings out the engineering capability of its design function.

Before and after, image revisions for ATP 4-41, Atmy Field Feeding operations, on the right and just below.