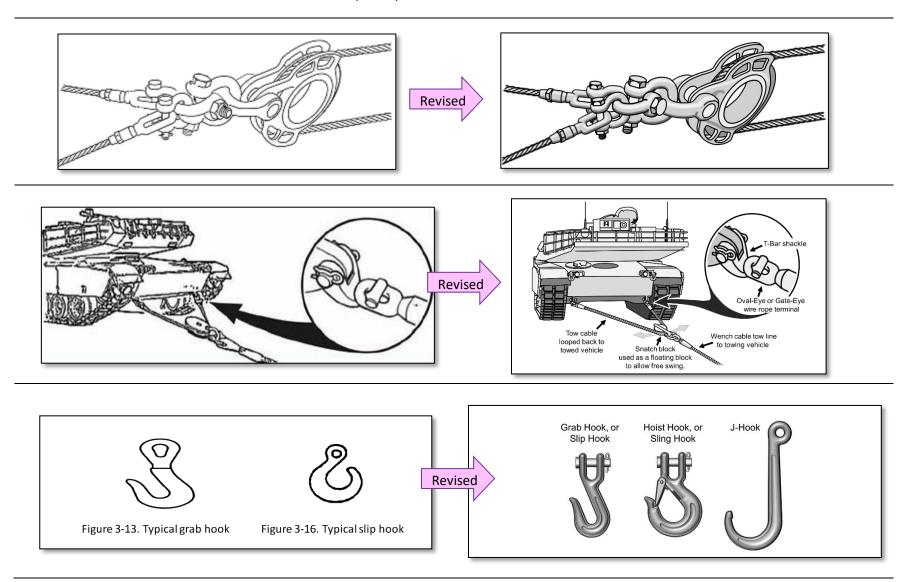

Portfolio of Mr. Charles Bissett 2020

The following illustrations (pages 1-10) depict graphics projects done for Army doctrinal publication.

Before & After use of PowerPoint to create rendered depth beyond the contour of a vector line:



Clarification of procedural sequence through illustration:





## PowerPoint Graphic Image Regeneration Projects



ATP 4-44, Water Supply in Theaters of Operations: Spiral RO Membrane Assembly; before and after.



ATP 4-44, Water Supply in Theaters of Operations: RO Membrane Composition; before and after.



ATP 4-44: 40,000 Gallon water supply point setup; before and after. Notice the ability to create an embossed affect with PowerPoint.



ATP 4-46, Mortuary Affairs Operations: Personal Affects Depot Layout, Visio versus PowerPoint



ATP 4-13, Army Intermodal Operations: Container Stacking; before and after with PowerPoint. Notice the realism.



ATP 4-13, Army Intermodal Operations: Logistics Over-The- Shore Operations; before and after with PowerPoint



ATP 4-31, Recovery and Ba