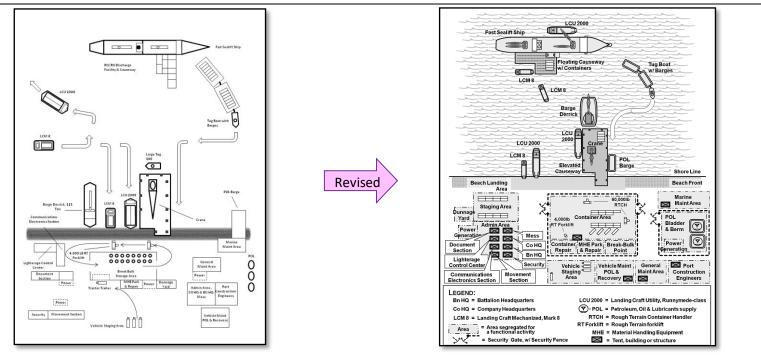

ATP 4-13, Army Intermodal Operations: Container Stacking; before and after with PowerPoint. Notice the realism.

ATP 4-13, Army Intermodal Operations: Logistics Over-The- Shore Operations; before and after with PowerPoint