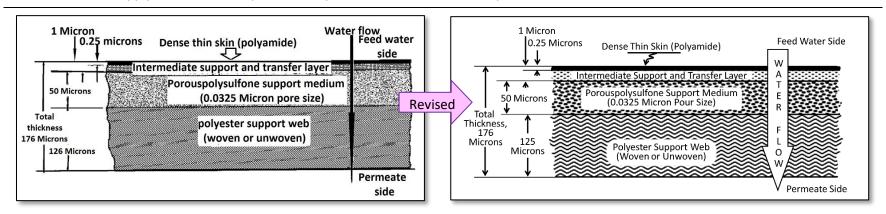

## PowerPoint Graphic Image Regeneration Projects

ATP 4-44, Water Supply in Theaters of Operations: Spiral RO Membrane Assembly; before and after.

ATP 4-44, Water Supply in Theaters of Operations: RO Membrane Composition; before and after.