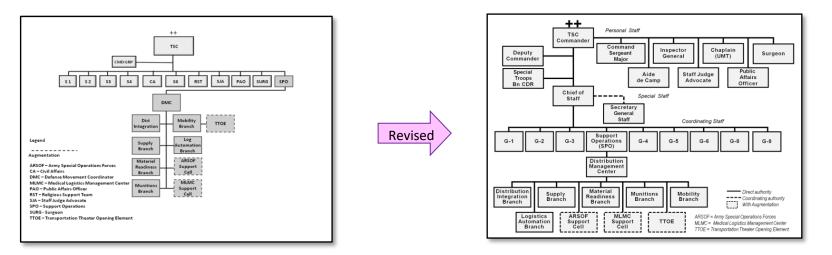

FM 1-06, Financial Management Operations: Fiscal Triad; before and after.

FM 4-01, Army Transportation Operations: Distribution Management Center within the TSC; before and after. Notice the reduction in abbreviations, control of white space, correctness of organizational structure, and uniformity of blocks